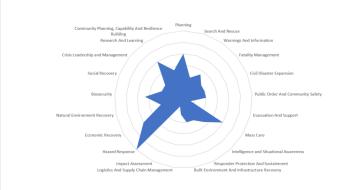

## **RESULTS DASHBOARDS**

- Reporting features designed for senior management consumption
- Can be further customised
- Results guide priorities to identify additional sources of capability