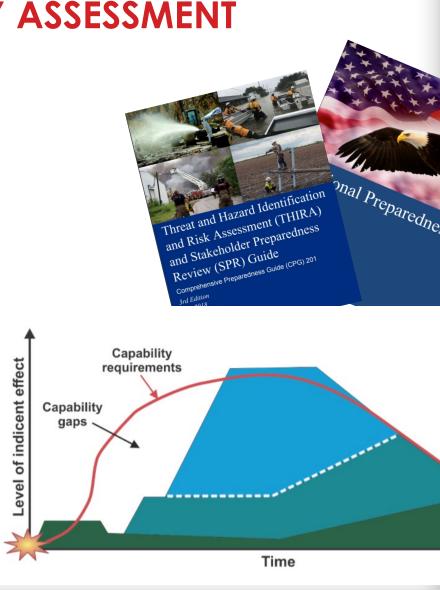

## **CAPABILITY MATURITY ASSESSMENT**

- A process to be utilised to measure the current state of capability to identify priority areas for further effort
- Based on defined core capabilities and capability elements from national framework
- Scenario based

# THE TOOL

Planning

linn In agulematinally plan fue and implement unalahle uleategi and taulinat level approachen Indeating with untautenphi Artinual Peinniplen fue Dinantee Rennuereg, heing:

- First pass assessment of capability based on a maturity matrix
- Matrix based around 5 core capability elements
- Detailed analysis can then be targeted to areas of higher priority
- Enables a consistent and evidence based assessment